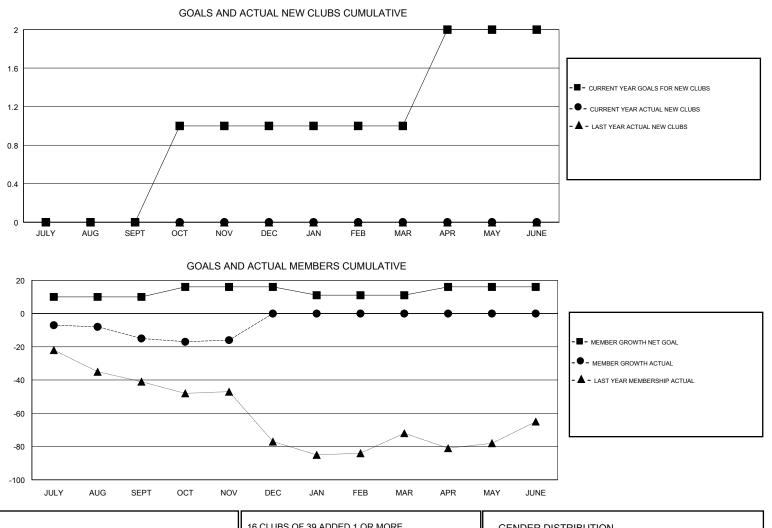

## LOCATION OREGON HOWARD HUDSON GMT CA GMT: Clubs Members RESULTS FOR 2017-2018 RESULTS FOR 2017-2018 NEW CLUBS NEW CLUB GOAL DROPPED CLUBS MEMBER GROWTH NET MEMBER GROWTH DROPPED QUARTER QUARTER GOAL ACTUAL MEMBERS ACTUAL (including transfers) 0 0 0 10 15 29 JULY/AUG/SEPT JULY/AUG/SEPT 1 0 0 6 17 17 OCT/NOV/DEC OCT/NOV/DEC 0 0 0 0 0 -5 JAN/FEB/MAR JAN/FEB/MAR 1 0 0 0 0 5 APR/MAY/JUNE APR/MAY/JUNE